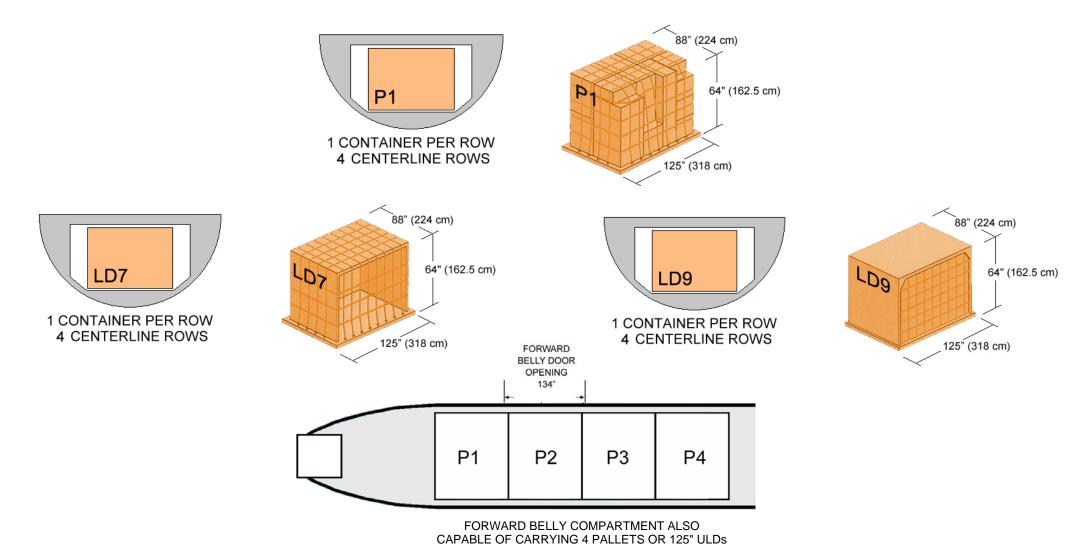

# Boeing 767-300 Special Freighter Cargo Loading Configurations and Dimensions

*ABX Air, Inc.* • 1-800-736-3973 • www.abxair.com



#### Main Deck Cargo Loading Configurations A, B, and C





#### Main Deck Cargo Loading Configurations D, E, and G





#### **Main Deck Cargo Loading Configuration A**





#### **Main Deck Cargo Loading Configuration B**





#### Main Deck Cargo Loading Configuration C





#### **Main Deck Cargo Loading Configuration D**





#### Main Deck Cargo Loading Configuration E





#### **Main Deck Cargo Loading Configuration G**





### Belly Compartment Loading Configuration LD1, LD3 (Size Code K)





### Belly Compartment Loading Configuration LD4, LD8 (Size Code Q)





## Belly Compartment Loading Configuration P1, LD-7, LD-9 (Size Code A)