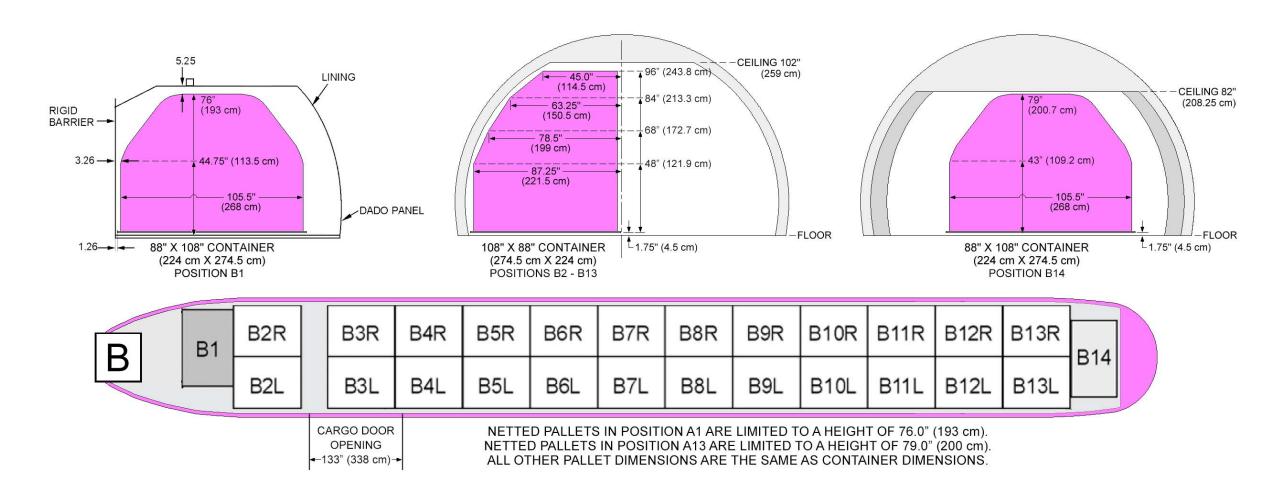

# Boeing 767-300 Special Freighter Cargo Loading Configurations and Dimensions

*ABX Air, Inc.* • 1-800-736-3973 • www.abxair.com



#### Main Deck Cargo Loading Configurations A, B, and C





#### Main Deck Cargo Loading Configurations D, E, and G





#### **Main Deck Cargo Loading Configuration A**





#### **Main Deck Cargo Loading Configuration B**





#### Main Deck Cargo Loading Configuration C





#### **Main Deck Cargo Loading Configuration D**





#### Main Deck Cargo Loading Configuration E





#### **Main Deck Cargo Loading Configuration G**





### Belly Compartment Loading Configuration LD1, LD3 (Size Code K)





### Belly Compartment Loading Configuration LD4, LD8 (Size Code Q)





## Belly Compartment Loading Configuration P1, LD-7, LD-9 (Size Code A)