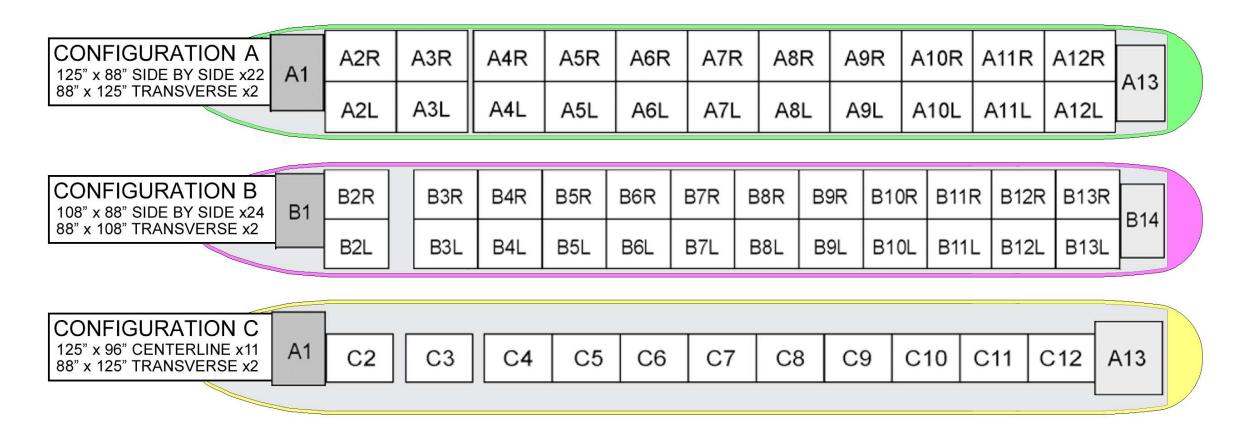

#### Main Deck Cargo Loading Configurations A, B, and C

#### **Main Deck Cargo Loading Configuration A**

#### **Main Deck Cargo Loading Configuration B**

#### Main Deck Cargo Loading Configuration C