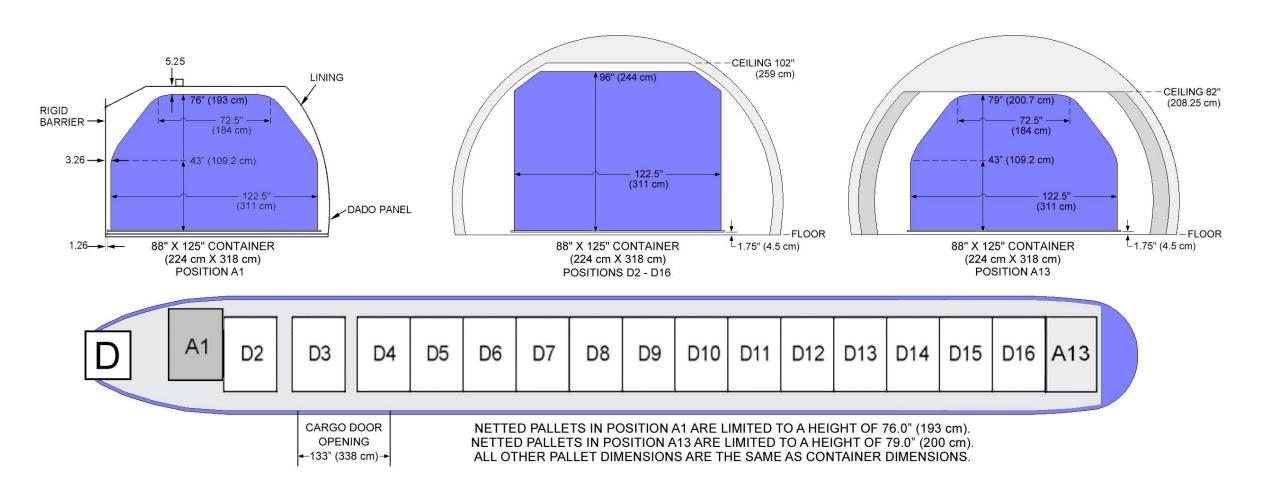

# Boeing 767-300 Special Freighter Cargo Loading Configurations and Dimensions

*ABX Air, Inc.* • 1-800-736-3973 • www.abxair.com



#### Main Deck Cargo Loading Configurations A, B, and C





#### Main Deck Cargo Loading Configurations D, E, and G





#### **Main Deck Cargo Loading Configuration A**





#### **Main Deck Cargo Loading Configuration B**





#### Main Deck Cargo Loading Configuration C





#### **Main Deck Cargo Loading Configuration D**





#### Main Deck Cargo Loading Configuration E





#### **Main Deck Cargo Loading Configuration G**





### Belly Compartment Loading Configuration LD1, LD3 (Size Code K)





### Belly Compartment Loading Configuration LD4, LD8 (Size Code Q)





## Belly Compartment Loading Configuration P1, LD-7, LD-9 (Size Code A)