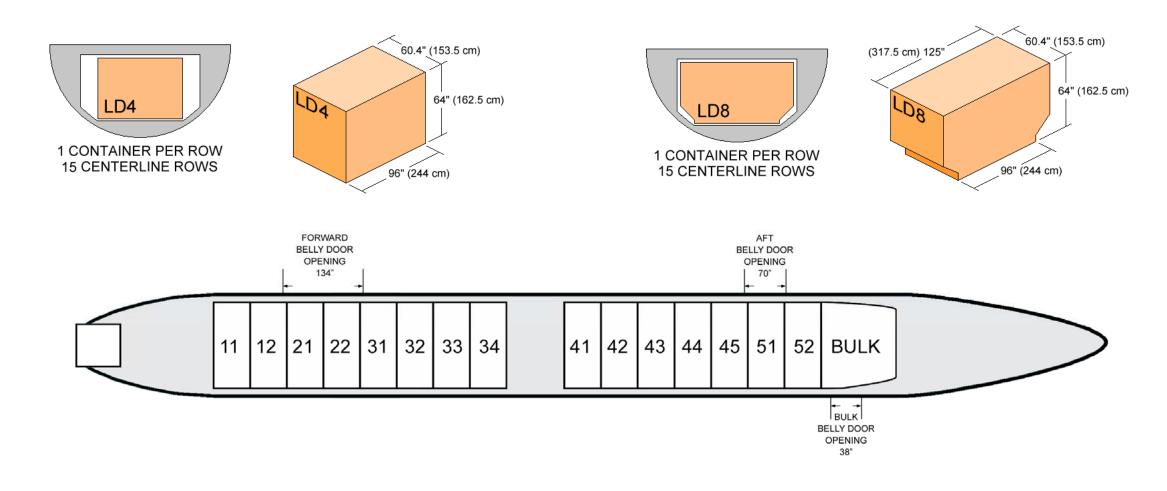

# Boeing 767-300 Special Freighter Cargo Loading Configurations and Dimensions

*ABX Air, Inc.* • 1-800-736-3973 • www.abxair.com



#### Main Deck Cargo Loading Configurations A, B, and C





#### Main Deck Cargo Loading Configurations D, E, and G





#### **Main Deck Cargo Loading Configuration A**





#### **Main Deck Cargo Loading Configuration B**





#### Main Deck Cargo Loading Configuration C





#### **Main Deck Cargo Loading Configuration D**





#### Main Deck Cargo Loading Configuration E





#### **Main Deck Cargo Loading Configuration G**





### Belly Compartment Loading Configuration LD1, LD3 (Size Code K)





### Belly Compartment Loading Configuration LD4, LD8 (Size Code Q)





## Belly Compartment Loading Configuration P1, LD-7, LD-9 (Size Code A)