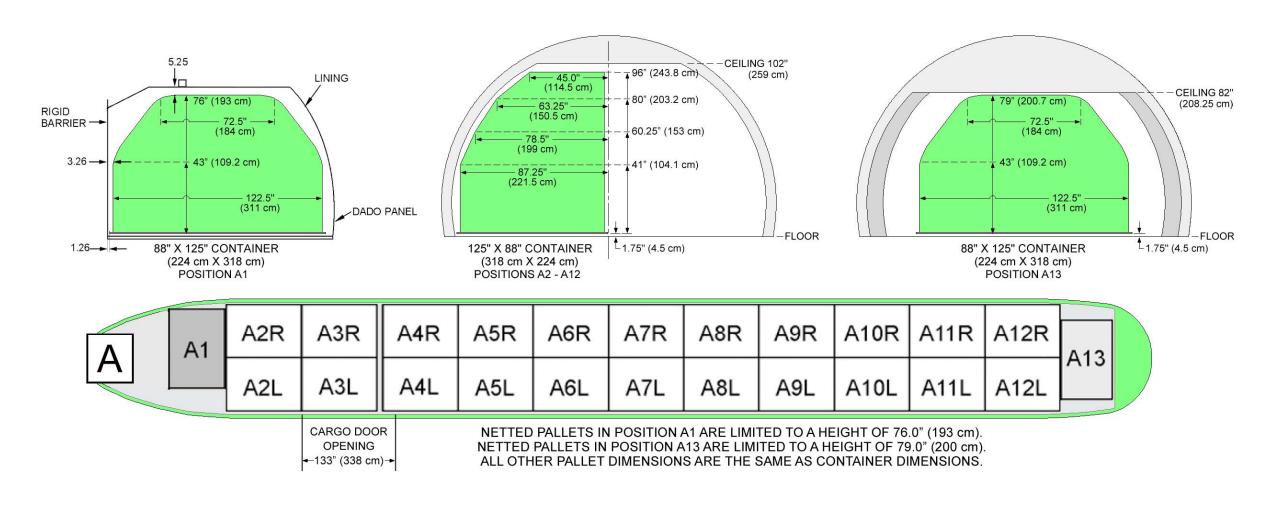

# Boeing 767-300 Special Freighter Cargo Loading Configurations and Dimensions

*ABX Air, Inc.* • 1-800-736-3973 • www.abxair.com



#### Main Deck Cargo Loading Configurations A, B, and C





#### Main Deck Cargo Loading Configurations D, E, and G





#### **Main Deck Cargo Loading Configuration A**





#### **Main Deck Cargo Loading Configuration B**





#### Main Deck Cargo Loading Configuration C





#### **Main Deck Cargo Loading Configuration D**





#### Main Deck Cargo Loading Configuration E





#### **Main Deck Cargo Loading Configuration G**





### Belly Compartment Loading Configuration LD1, LD3 (Size Code K)





### Belly Compartment Loading Configuration LD4, LD8 (Size Code Q)





## Belly Compartment Loading Configuration P1, LD-7, LD-9 (Size Code A)