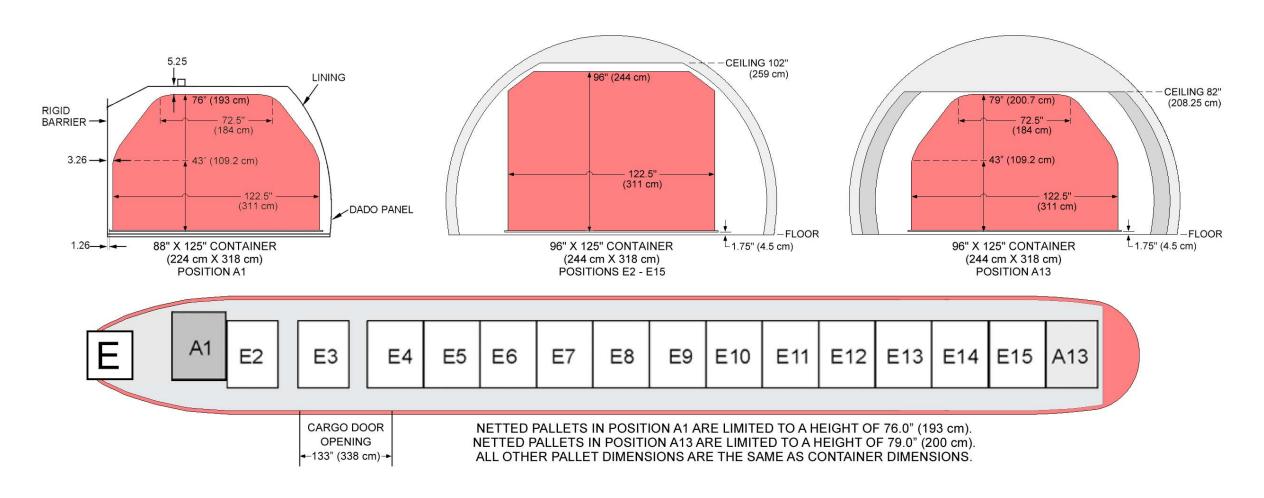

# Boeing 767-300 Special Freighter Cargo Loading Configurations and Dimensions

*ABX Air, Inc.* • 1-800-736-3973 • www.abxair.com



#### Main Deck Cargo Loading Configurations A, B, and C





#### Main Deck Cargo Loading Configurations D, E, and G





#### **Main Deck Cargo Loading Configuration A**





#### **Main Deck Cargo Loading Configuration B**





#### Main Deck Cargo Loading Configuration C





#### **Main Deck Cargo Loading Configuration D**





#### Main Deck Cargo Loading Configuration E





#### **Main Deck Cargo Loading Configuration G**





### Belly Compartment Loading Configuration LD1, LD3 (Size Code K)





### Belly Compartment Loading Configuration LD4, LD8 (Size Code Q)





## Belly Compartment Loading Configuration P1, LD-7, LD-9 (Size Code A)