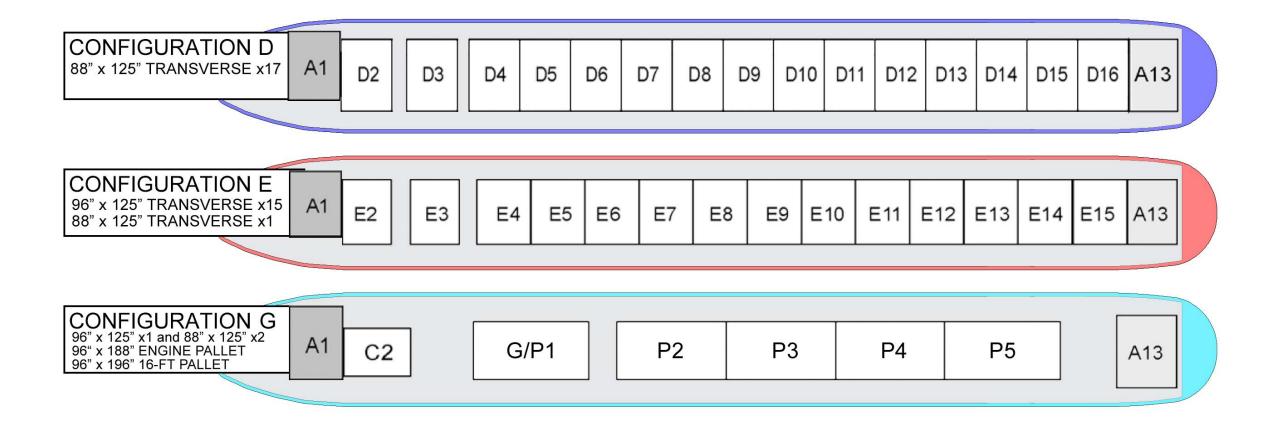

#### Main Deck Cargo Loading Configurations D, E, and G

#### **Main Deck Cargo Loading Configuration D**

#### Main Deck Cargo Loading Configuration E

#### **Main Deck Cargo Loading Configuration G**