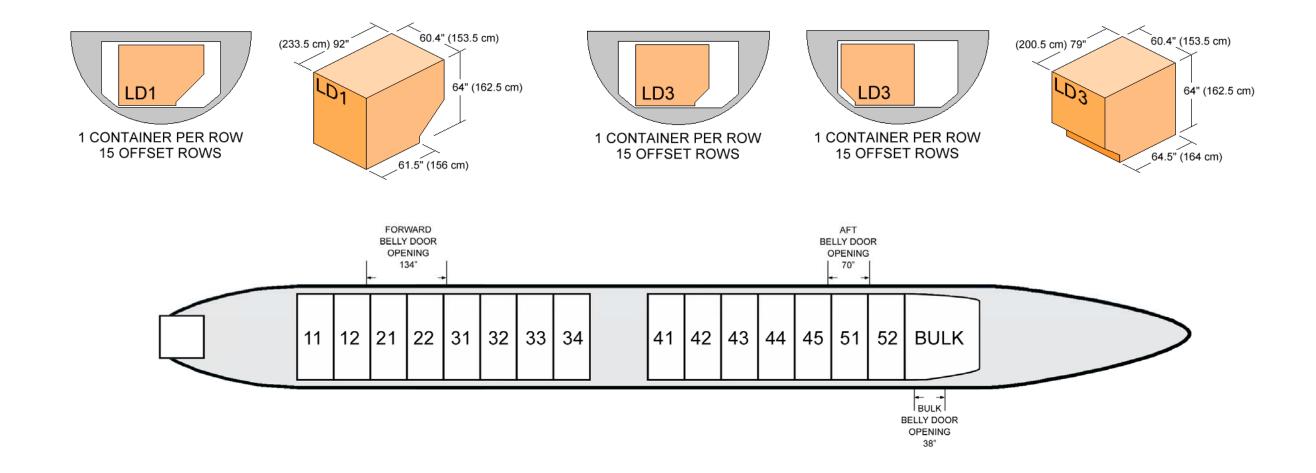

# Boeing 767-300 Special Freighter Cargo Loading Configurations and Dimensions

*ABX Air, Inc.* • 1-800-736-3973 • www.abxair.com



#### Main Deck Cargo Loading Configurations A, B, and C





#### Main Deck Cargo Loading Configurations D, E, and G





#### **Main Deck Cargo Loading Configuration A**





#### **Main Deck Cargo Loading Configuration B**





#### Main Deck Cargo Loading Configuration C





#### **Main Deck Cargo Loading Configuration D**





#### Main Deck Cargo Loading Configuration E





#### **Main Deck Cargo Loading Configuration G**





### Belly Compartment Loading Configuration LD1, LD3 (Size Code K)





### Belly Compartment Loading Configuration LD4, LD8 (Size Code Q)





## Belly Compartment Loading Configuration P1, LD-7, LD-9 (Size Code A)