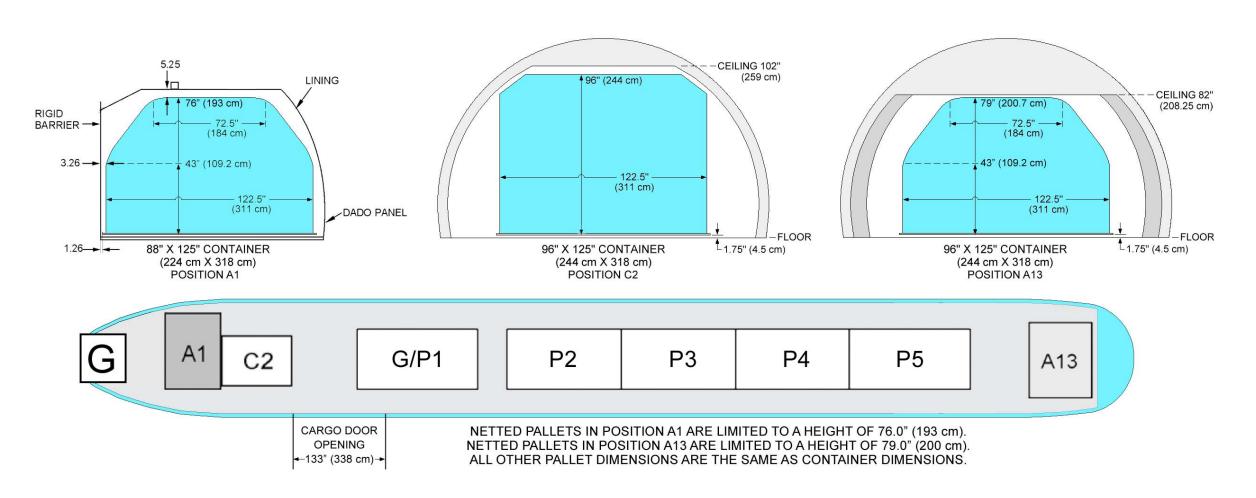

# Boeing 767-300 Special Freighter Cargo Loading Configurations and Dimensions

*ABX Air, Inc.* • 1-800-736-3973 • www.abxair.com