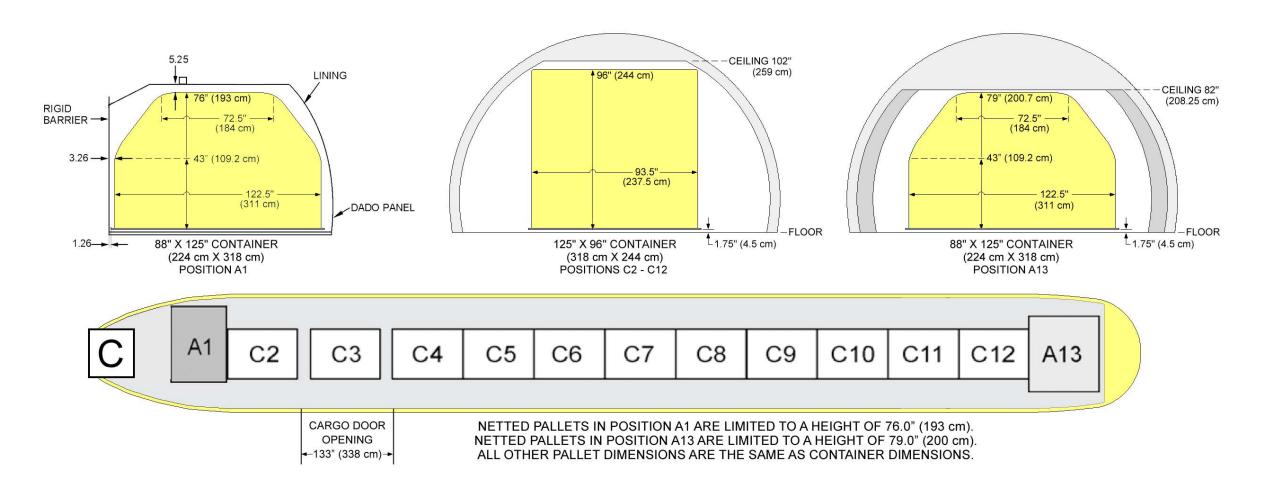

# Boeing 767-300 Special Freighter Cargo Loading Configurations and Dimensions

*ABX Air, Inc.* • 1-800-736-3973 • www.abxair.com



#### Main Deck Cargo Loading Configurations A, B, and C





#### Main Deck Cargo Loading Configurations D, E, and G





#### **Main Deck Cargo Loading Configuration A**





#### **Main Deck Cargo Loading Configuration B**





#### Main Deck Cargo Loading Configuration C





#### **Main Deck Cargo Loading Configuration D**





#### Main Deck Cargo Loading Configuration E





#### **Main Deck Cargo Loading Configuration G**





### Belly Compartment Loading Configuration LD1, LD3 (Size Code K)





### Belly Compartment Loading Configuration LD4, LD8 (Size Code Q)





## Belly Compartment Loading Configuration P1, LD-7, LD-9 (Size Code A)